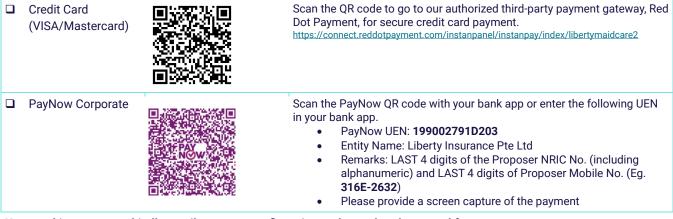

### Mode of Payment

Upon making payment, kindly email payment confirmation and completed proposal form to <u>maidcare@libertyinsurance.com.sg</u>.