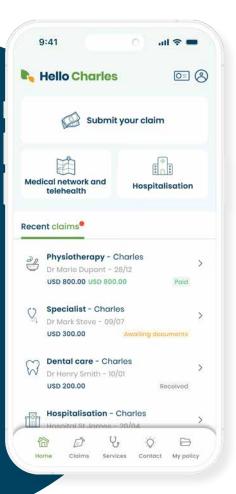

### Best digital tools of the market

From submitting their claims to getting in touch with a doctor, our members can access all their insurance services in one single app. Easy Claim is the best-rated insurance app in Asia.

#### Simplified access to care

Employees have access to our outpatient direct billing network, composed of 4,500 medical facilities Asia-wide. For hospitalisations, our team is there to support them every step of the way and can help them settle their costs of treatment directly.