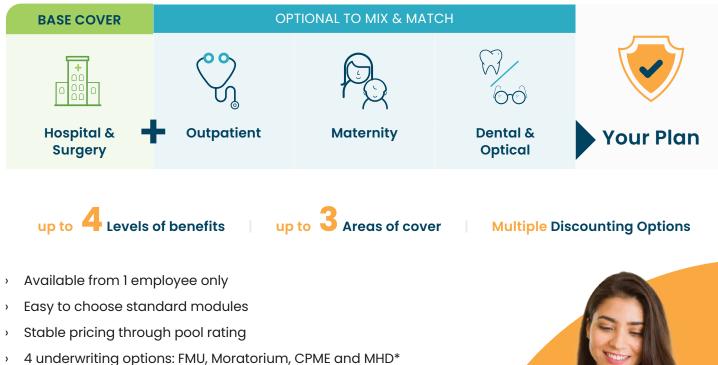

#### MyHEALTH Business is built on the same structure as our best-selling individual product MyHEALTH

- > Each member can choose their own plan under FMU
- > Portable covers (subject to conditions)
- \* Available from 10 adults

- Available from 20 employees
- > Fully tailorable benefits menu
- > Pool and experience rating options
- > MHD underwriting only
- Portable covers (subject to conditions)
- Track record of loyal international and Asia-based corporations